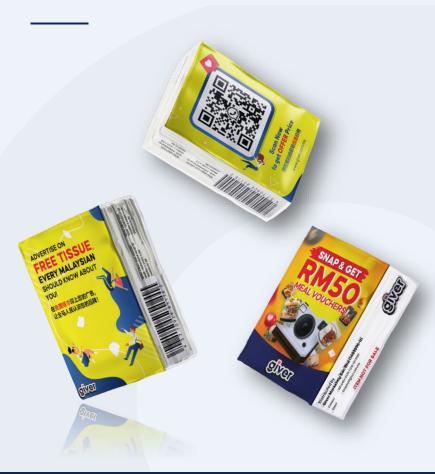

## ADVERTISING PRODUCTS (OUTDOOR) TISSUE PACKAGING ADVERTISEMENT

| Visual Size                                                                                                                                                                                                      |                            | 75 x 45 x 18 mm              |                       |                       |                       |  |
|------------------------------------------------------------------------------------------------------------------------------------------------------------------------------------------------------------------|----------------------------|------------------------------|-----------------------|-----------------------|-----------------------|--|
| No. of Advertisers 2 Art                                                                                                                                                                                         |                            | 2 Artwork                    | 2 Artwork Side        |                       |                       |  |
| Allocation Per Machine                                                                                                                                                                                           |                            | 3,000 Per Month              |                       |                       |                       |  |
| Est. Exposure Per 3,000 packs 12                                                                                                                                                                                 |                            | 12,000 Impressions (average) |                       |                       |                       |  |
| The tissue package can be used as a conversion rate advertising tool. By utilizing QR Code, consumers can be redirected to the designated website, links, or online store to be converted into paying customers. |                            |                              |                       |                       |                       |  |
| Sample case study:<br>10 Machines x 12,000 Impressions x 10% Conversion Rate x Avg. Spending RM25 = RM 300,000 sales                                                                                             |                            |                              |                       |                       |                       |  |
| Packages (Units)                                                                                                                                                                                                 | Unit Price (RM)            |                              | Price*(RM)            | Molding               | SRP*(RM)              |  |
| 9,000 packs                                                                                                                                                                                                      | 0.24 / pack<br>0.23 / pack |                              | 2,160.00              | CMYK Mold             | 3,960.00              |  |
| 18,000 packs                                                                                                                                                                                                     |                            |                              | 4,140.00              |                       | 5,940.00              |  |
| 36,000 packs                                                                                                                                                                                                     | 0.22 / pack                |                              |                       |                       |                       |  |
| · ·                                                                                                                                                                                                              | 0.22 /                     | pack                         | 7,920.00              | CMYK Mold             | 9,720.00              |  |
| 72,000 packs                                                                                                                                                                                                     | 0.22 /                     |                              | 7,920.00<br>14,400.00 | CMYK Mold<br>+RM1,800 | 9,720.00<br>16,200.00 |  |
|                                                                                                                                                                                                                  |                            | pack                         |                       |                       |                       |  |